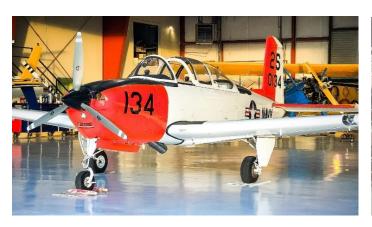

Serial Number: G-717

TTAF: 5,623 hours

Registration: N134CD

## 1955 Beechcraft T34A Mentor

| ENGINE:                             | S/N 296772.R                                                          |                    |
|-------------------------------------|-----------------------------------------------------------------------|--------------------|
| Continental Motors                  | 1,220 Hours Since New                                                 |                    |
| IO-550-B-9 300Hp (1700 hr / 12 year |                                                                       |                    |
| PROPELLER:                          | 1,220 Hours Since New                                                 |                    |
| 3-Blade McCauley                    |                                                                       |                    |
| AVIONICS:                           | GPS/Comm/Nav:                                                         | Garmin GTN-650     |
| ADS-B Compliant                     | Autopilot:                                                            | S-TEC System 60-2  |
| (In & Out)                          | Audio Panel:                                                          | Garmin GMA-345     |
|                                     | Transponder:                                                          | Garmin GTX-345     |
|                                     | Communications:                                                       | Bendix King KX-165 |
|                                     | Navigation:                                                           | Bendix King KX-165 |
| FEATURES:                           | Wing Spar AD 2001-13-18 and Center Section AD 2004-25-51 c/w Aug 2007 |                    |
|                                     | * Saunders Strap AMOC by Aviadesign Services, Inc.                    |                    |
|                                     | Full Restoration by Parks Industries in 1996                          |                    |
|                                     | Smoke System                                                          |                    |
|                                     | Aluminum Control Surfaces                                             |                    |
|                                     | Fuel Capacity: 50 gallons (45 gal usable)                             |                    |
| INSPECTION:                         | Annual c/w December 2018 including FAR 91.411 & 413 5yr               |                    |
|                                     | Wing Spar Eddy Current Inspection December 2018                       |                    |
|                                     | Wing bolts replaced December 2018                                     |                    |