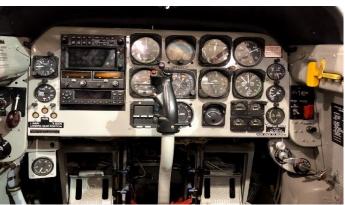

## 1955 Beechcraft T34A Mentor

| ENGINE:                             | S/N 296772.R                                                          |                    |
|-------------------------------------|-----------------------------------------------------------------------|--------------------|
| Continental Motors                  | 1,220 Hours Since New                                                 |                    |
| IO-550-B-9 300Hp (1700 hr / 12 year |                                                                       |                    |
| PROPELLER:                          | 1,220 Hours Since New                                                 |                    |
| 3-Blade McCauley                    |                                                                       |                    |
| AVIONICS:                           | GPS/Comm/Nav:                                                         | Garmin GTN-650     |
| ADS-B Compliant                     | Autopilot:                                                            | S-TEC System 60-2  |
| (In & Out)                          | Audio Panel:                                                          | Garmin GMA-345     |
|                                     | Transponder:                                                          | Garmin GTX-345     |
|                                     | Communications:                                                       | Bendix King KX-165 |
|                                     | Navigation:                                                           | Bendix King KX-165 |
| FEATURES:                           | Wing Spar AD 2001-13-18 and Center Section AD 2004-25-51 c/w Aug 2007 |                    |
|                                     | * Saunders Strap AMOC by Aviadesign Services, Inc.                    |                    |
|                                     | Full Restoration by Parks Industries in 1996                          |                    |
|                                     | Smoke System                                                          |                    |
|                                     | Aluminum Control Surfaces                                             |                    |
|                                     | Fuel Capacity: 50 gallons (45 gal usable)                             |                    |
| INSPECTION:                         | Annual c/w December 2018 including FAR 91.411 & 413 5yr               |                    |
|                                     | Wing Spar Eddy Current Inspection December 2018                       |                    |
|                                     | Wing bolts replaced December 2018                                     |                    |